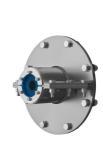

# **Roxtec RS seal with SLFO/RI**

Penetration seal for a single cable or pipe.

The Roxtec RS with SLFO/RI is a seal with sleeve for single cables or pipes. The entry seal has two halves with removable layers making it adaptable to cables and pipes of different sizes. The design of the transit makes it easy to install around existing cables or pipes. The openable sleeve is bolted to the structure.

Adapts to cables and pipes of different sizes

#### Structure of installation

**Bolting** 

Mounting type